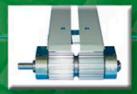

#### **TIMING PULLEYS**

Positive non-slip drive pulleys

Self-aligning drive bearing with seals

Bearings can be lubricated rapidly, without drive removal

Pulleys comprised of 22 T10 pitch teeth

Tooth-to-tooth dimension is 10mm

One revolution of the belt equals 220mm of travel