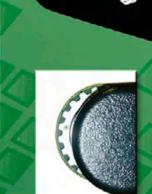

#### **TIMING PULLEYS**

Positive non-slip drive pulleys

Self-aligning drive bearing with seals

Bearings can be lubricated rapidly, without drive removal

Pulleys comprised of 22 T10 pitch teeth

Tooth-to-tooth dimension is 10mm

One revolution of the belt equals 220mm of travel