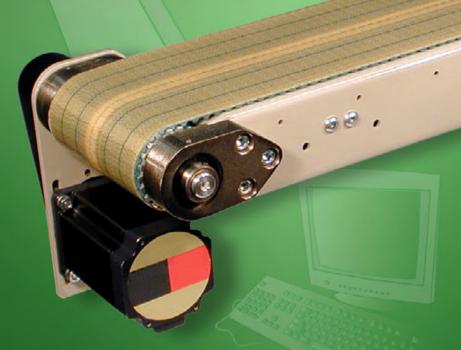

# The Smart Conveyor™

The Smart Conveyor

### Precision Indexing

High Speeds

PRECISION INDEXING tolerance to register a part to within +/-.015" without sensors

HIGH SPEEDS up to 2000 fpm with ramp up/down capacity

#### **SPECIFICATIONS**

Widths up to 18 inches (Special widths available. Consult factory.)

Lengths up to 24 feet

Rapid adjust guides, conveyor mounts and support stands available as standard

Heavy duty 10 gauge steel powder coated frame construction

#### **TIMING PULLEYS**

Positive non-slip drive pulleys

Self-aligning drive bearing with seals

Bearings can be lubricated rapidly, without drive removal

Pulleys comprised of 22 T10 pitch teeth

Tooth-to-tooth dimension is 10mm

### Custom Cleats

STEPPER MOTORS
and SERVO DRIVES

**PLC** programmable

Multiple drive mounting configurations available

CUSTOM MOLDED CLEATS to integrate perfectly with your part or application