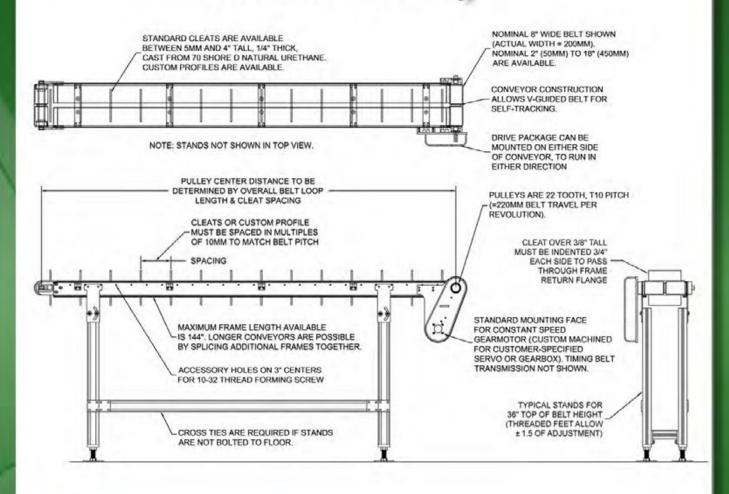

#### **TIMING PULLEYS**

Positive non-slip drive pulleys

Self-aligning drive bearing with seals

Bearings can be lubricated rapidly, without drive removal

Pulleys comprised of 22 T10 pitch teeth

Tooth-to-tooth dimension is 10mm

One revolution of the belt equals 220mm of travel