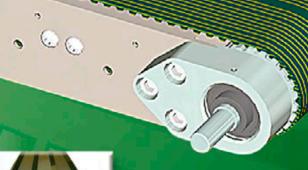

#### **TIMING PULLEYS**

Positive non-slip drive pulleys

Self-aligning drive bearing with seals

Bearings can be lubricated rapidly, without drive removal

Pulleys comprised of 22 T10 pitch teeth

Tooth-to-tooth dimension is 10mm

One revolution of the belt equals 220mm of travel