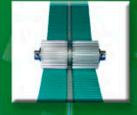

#### **TIMING PULLEYS**

Positive non-slip drive pulleys

Self-aligning drive bearing with seals

Bearings can be lubricated rapidly, without drive removal

Pulleys comprised of 22 T10 pitch teeth

Tooth-to-tooth dimension is 10mm

One revolution of the belt equals 220mm of travel