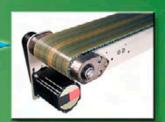

### Custom Cleats

STEPPER MOTORS
and SERVO DRIVES

**PLC** programmable

Multiple drive mounting configurations available

CUSTOM MOLDED CLEATS to integrate perfectly with your part or application

#### TIMING BELTS

Self-tracking V-guide thermally welded to the carcass of the belt

Nylon coated belt carcass to reduce friction and minimize noise

Positive non-slip timing belt carcass

Ability to run multiple bands of belting on one conveyor

Timing belts are steel or Kevlar reinforced to offer high load carrying capacities, reduce stretch and allow for precision cleat or profile placement