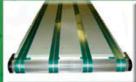

#### TIMING BELTS

Self-tracking V-guide thermally welded to the carcass of the belt

Nylon coated belt carcass to reduce friction and minimize noise

Positive non-slip timing belt carcass

Ability to run multiple bands of belting on one conveyor

Timing belts are steel or Kevlar reinforced to offer high load carrying capacities, reduce stretch and allow for precision cleat or profile placement